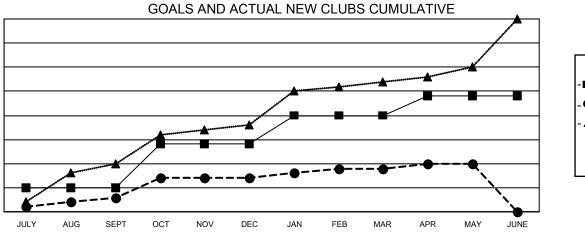

## GAT MONTHLY MEMBERSHIP PROGRESS REPORT

**Multiple District 308** 

LOCATION: SINGAPORE

Results as of: 5/31/2023

| Clubs                 |               |           |               | Members               |                           |                         |                                                    |
|-----------------------|---------------|-----------|---------------|-----------------------|---------------------------|-------------------------|----------------------------------------------------|
| RESULTS FOR 2022-2023 |               |           |               | RESULTS FOR 2022-2023 |                           |                         |                                                    |
| QUARTER               | NEW CLUB GOAL | NEW CLUBS | DROPPED CLUBS | QUARTER               | MEMBER GROWTH NET<br>GOAL | MEMBER GROWTH<br>ACTUAL | DROPPED<br>MEMBERS ACTUAL<br>(including transfers) |
| JULY/AUG/SEPT         | 5             | 3         | 4             | JULY/AUG/SE           | PT 210                    | 1,230                   | 271                                                |
| OCT/NOV/DEC           | 9             | 4         | 4             | OCT/NOV/DE            | C 320                     | 396                     | 458                                                |
| JAN/FEB/MAR           | 6             | 2         | 5             | JAN/FEB/MAF           | χ 120                     | 577                     | 234                                                |
| APR/MAY/JUNE          | 4             | 1         | 0             | APR/MAY/JUN           | NE 90                     | 128                     | 246                                                |

• - CURRENT YEAR ACTUAL NEW CLUBS

▲ - LAST YEAR ACTUAL NEW CLUBS