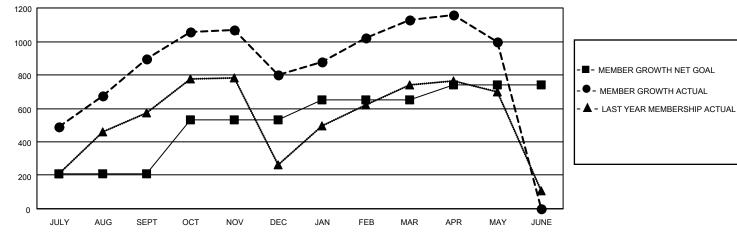

## GAT MONTHLY MEMBERSHIP PROGRESS REPORT

**Multiple District 308** 

LOCATION: SINGAPORE

Results as of: 5/31/2023

| Clubs                 |               |           |               | Members               |                           |                         |                                                    |
|-----------------------|---------------|-----------|---------------|-----------------------|---------------------------|-------------------------|----------------------------------------------------|
| RESULTS FOR 2022-2023 |               |           |               | RESULTS FOR 2022-2023 |                           |                         |                                                    |
| QUARTER               | NEW CLUB GOAL | NEW CLUBS | DROPPED CLUBS | QUARTER               | MEMBER GROWTH NET<br>GOAL | MEMBER GROWTH<br>ACTUAL | DROPPED<br>MEMBERS ACTUAL<br>(including transfers) |
| JULY/AUG/SEPT         | 5             | 3         | 4             | JULY/AUG/SE           | PT 210                    | 1,230                   | 271                                                |
| OCT/NOV/DEC           | 9             | 4         | 4             | OCT/NOV/DE            | C 320                     | 396                     | 458                                                |
| JAN/FEB/MAR           | 6             | 2         | 5             | JAN/FEB/MAF           | χ 120                     | 577                     | 234                                                |
| APR/MAY/JUNE          | 4             | 1         | 0             | APR/MAY/JUN           | NE 90                     | 128                     | 246                                                |

## GOALS AND ACTUAL MEMBERS CUMULATIVE

| DROPPED CLUBS: 13 |       | 338 CLUBS OF 485 ADDED 1 OR | GENDER DISTRIBUTION               |                |
|-------------------|-------|-----------------------------|-----------------------------------|----------------|
|                   |       | MORE NEW MEMBERS            | MALE                              | 9,065 (64.27%) |
|                   |       |                             | FEMALE                            | 4,987 (35.36%) |
| DROPPED MEMBERS   |       |                             | NON BINARY                        | 0 (0.00%)      |
| DECEASED          | 39    |                             | PREFER NOT TO ANSWER              | 53 (0.38%)     |
| CLUB CANCELLED    | 169   |                             | TOTAL FAMILY UNIT MEMBERS         | 1.998          |
| OTHER             | 1,000 | CLICK HERE FOR CUMULATIVE   | TOTAL PAIVILT UNIT WEWBERS        | 1,990          |
| TOTAL             | 1,208 | MEMBERSHIP DATA             | FAMILY MEMBERS PAYING HAL<br>DUES | F 1,146        |